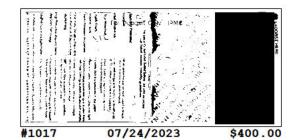

#### **Checks Cleared**

| Check Nbr | Date       | Amount   |  |
|-----------|------------|----------|--|
| 1017      | 07/24/2023 | \$400.00 |  |

<sup>\*</sup> Indicates skipped check number